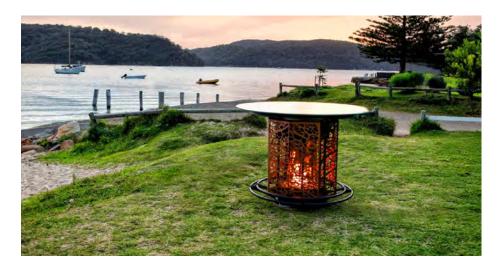

Gas Operated

Cold Drinks

Alfresco

**Custom Design** 

The InnerFlame Table sparks an exciting new era in open-air heating and alfresco wining and dining. The Innerflame table creates comfortable heat rising around your body while the contemporary glass top ensures drinks stay cool.

### EXTERIOR

Timber Fins Glass Fins Metal Mesh Laser Cut Jacket