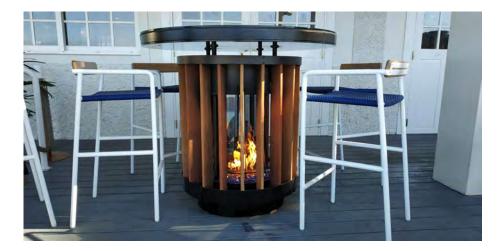

Gas Operated

Cold Drinks

Alfresco

**Custom Design** 

The InnerFlame Table sparks an exciting new era in open-air heating and alfresco wining and dining. The Innerflame table creates comfortable heat rising around your body while the contemporary glass top ensures drinks stay cool.

### EXTERIOR

Timber Fins Glass Fins Metal Mesh Laser Cut Jacket

### FOOTREST

Polished Brass No Footrest

#### SIZE

1300mm diameter 1500mm diameter

**OXYGEN DEPLETION SHUTOFF** Available for indoor non residential installtion