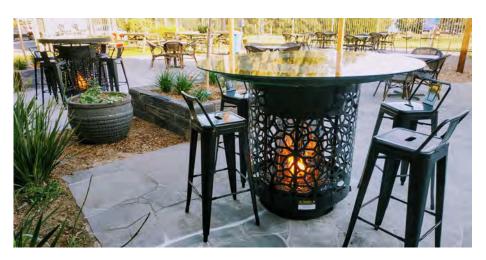

Gas Operated

Cold Drinks

Alfresco

**Custom Design** 

The InnerFlame Table sparks an exciting new era in open-air heating and alfresco wining and dining. The Innerflame table creates comfortable heat rising around your body while the contemporary glass top ensures drinks stay cool.

### EXTERIOR

Timber Fins Glass Fins Metal Mesh Laser Cut Jacket

#### **CUSTOM FINISHES**

Your InnerFlame table can be completely customised to suit your venue, with a unique one off laser cut pattern or even your logo looking ablaze. Get in touch for custom options and pricing.