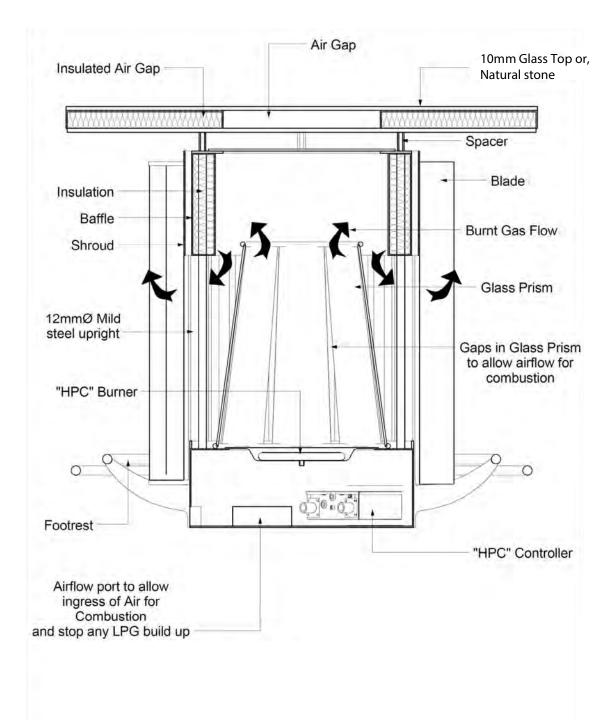

Gas Operated

Cold Drinks

Alfresco

**Custom Design** 

The InnerFlame Table sparks an exciting new era in open-air heating and alfresco wining and dining. The Innerflame table creates comfortable heat rising around your body while the contemporary glass top ensures drinks stay cool.

#### SIZE

1300mm diameter 1500mm diameter

**OXYGEN DEPLETION SHUTOFF** Available for indoor non residential installtion