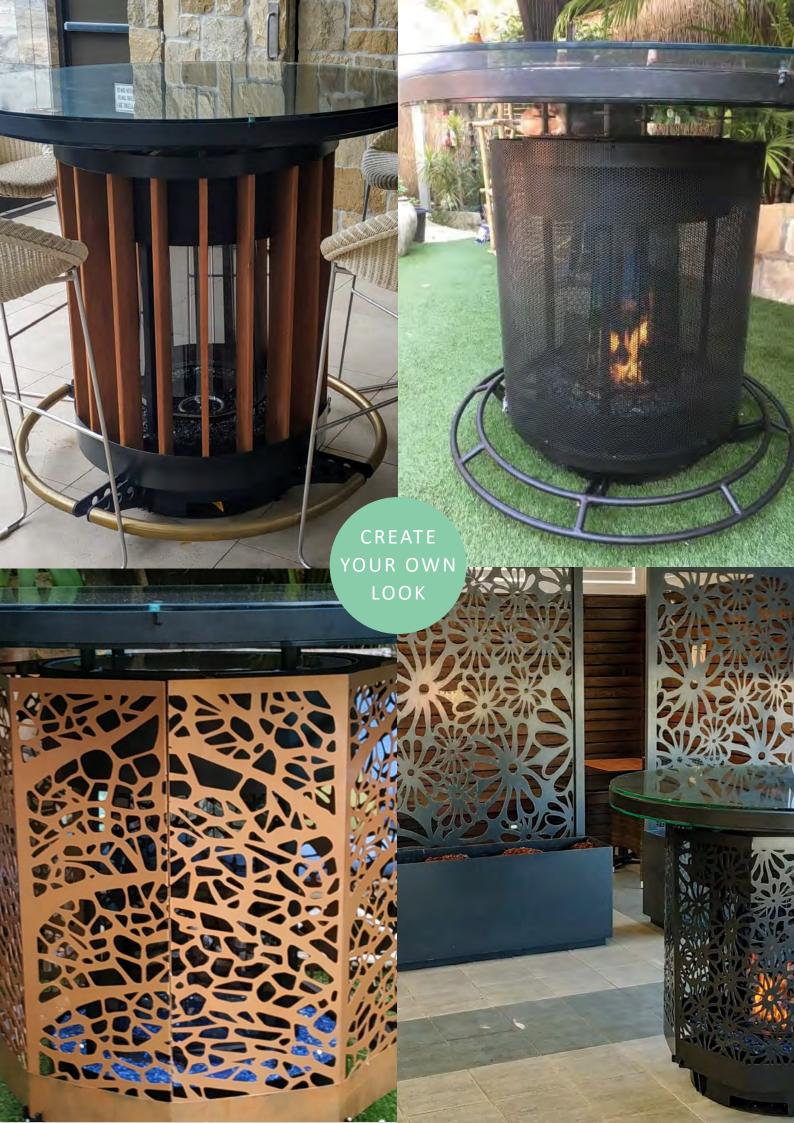

### EXTERIOR

Timber Fins Glass Fins Metal Mesh Laser Cut Jacket

### FOOTREST

Polished Brass No Footrest

#### **CUSTOM FINISHES**

Your InnerFlame table can be completely customised to suit your venue, with a unique one off laser cut pattern or even your logo looking ablaze. Get in touch for custom options and pricing.