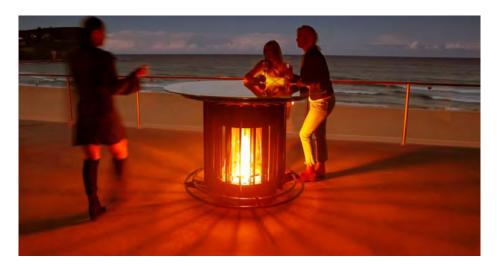

Gas Operated

Cold Drinks

Alfresco

**Custom Design** 

The InnerFlame Table sparks an exciting new era in open-air heating and alfresco wining and dining. The Innerflame table creates comfortable heat rising around your body while the contemporary glass top ensures drinks stay cool.

Winner of the Good Design Award in the Product Design Furniture and Lighting in recognition for outstanding design and innovation. Australian made and owned.

"We could not be more appreciative of our Innerflame heaters. They have been the perfect solution for our outdoor space. They have not only provided heat and comfort all year round they have added the life the venue was desperate for. The tables start conversations daily and bring our guests together. The tables have resulted in an under utilised area of the hotel being now the most desirable spot to be."