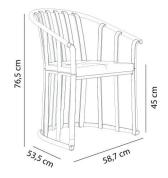

## **MEASUREMENTS**

W 58,7cm × L 53,5cm × H 76,5cm × Hs 45cm W 23.12in × L 21.07in × H 30.12in × Hs 17.72in