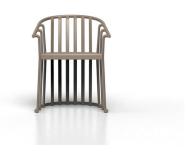

# RAFF CHAIR WITH ARMS SAND

Designed by Joan Gaspar

## **DESCRIPTION**

Armchair for indoor and outdoor use. Injected with fiberglass and PP. UV protection. Net weight 6,62 kg. (14.59 lb)