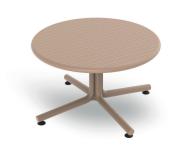

#### **DESCRIPTION**

Bini Lounge table for indoor and outdoor use. Made of polypropylene with fiberglass, with UV protection. Weight  $5.5\ \mathrm{kg}$ 

#### **MEASUREMENTS**

H 40cm × Ø 70cm H 15.75in × Ø 27.56in