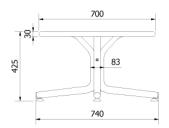

Ref. 05403 - EAN 8411344054031

# TABLES BINI TABLETOP SAND

Designed by Joan Gaspar

#### **DESCRIPTION**

Bini Lounge table for indoor and outdoor use. Made of polypropylene with fiberglass, with UV protection. Weight  $5.5\ \mathrm{kg}$ 





#### **MEASUREMENTS**

H 40cm × Ø 70cm H 15.75in × Ø 27.56in

# CHARACTERISTICS

Weight 5,5 Kg.

| STD   | Packaging dim. | Units Container | Units Container | Units Container | Units Trayler | Units Truck |
|-------|----------------|-----------------|-----------------|-----------------|---------------|-------------|
| units | (cm)           | 20'             | 40'             | HC              | 70m³          | 100m³       |
| 1X    | 73 × 71 × 13   | 450             | 912             | 1056            | 1254          |             |

### COLOR



Sand NSC S 5010- Y 10 R RAL 1019

### **TUBE FINISH**

Textured

## SUSTAINABLE PRODUCTION - ENVIRONMENTAL COMMITMENT



**Resol** invests money and resources for research and search for more sustainable processes.



All **Resol** products ar